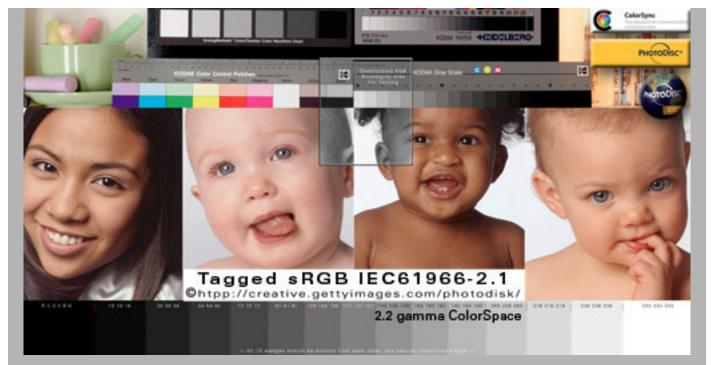

sRGB text: 0/0/255

Test to prove InDesign's Export PDF (Print) strips InDesign's Embedded Profile

despite Output: "Include Tagged Source Profiles."

sRGB box filled: 180/180/180

Expected results: Image, text and box will retain embedded profile on Export (but profiles were stripped as proved #6 screenshot).