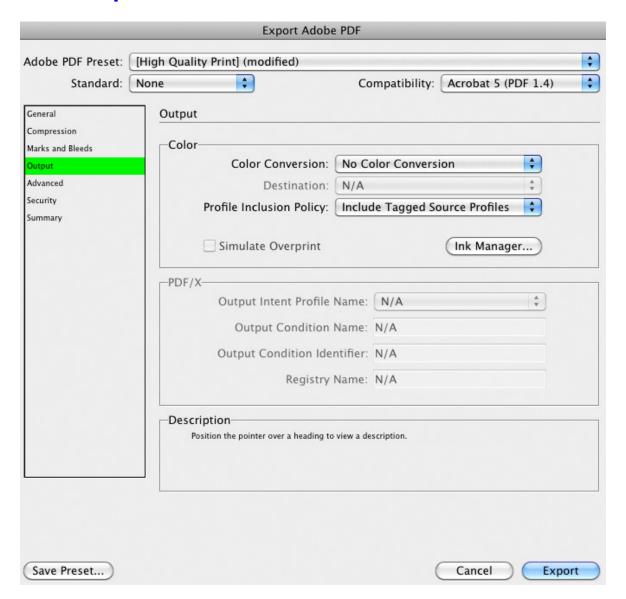

sRGB text: 0/0/255

Test to prove InDesign's Export PDF (Print) strips InDesign's Embedded Profile

despite Output: "Include Tagged Source Profiles."

sRGB box filled: 180/180/180

Expected results: Image, text and box will retain embedded profile on Export (but profiles were stripped as proved #6 screenshot).

#### 1) Set InDesign to Working RGB: sRGB



## 2) File Export PDF (Print)



#### 3) General



## 4) Compression



### 5) Output



# THE PROOF: Image, Box, Text are "DeviceRGB" the profiles were not "included"

See Output #5 Profile Inclusion Policy: "Include Tagged Source Profiles" (clearly not happening).



test by G BALLARD: www.gballard.net March 13, 2013