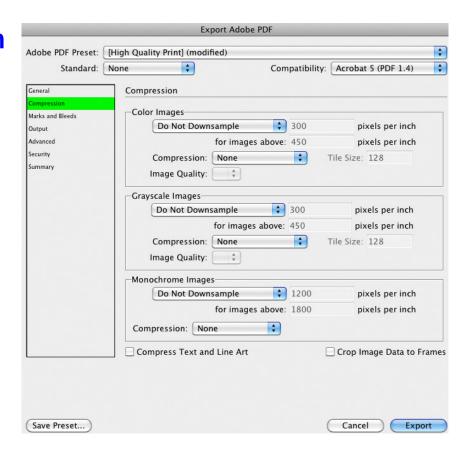

sRGB text: 0/0/255

Test to prove InDesign's Export PDF (Print) strips InDesign's Embedded Profile

despite Output: "Include Tagged Source Profiles."

sRGB box filled: 180/180/180

Expected results: Image, text and box will retain embedded profile on Export (but profiles were stripped as proved #6 screenshot).

#### 1) Set InDesign to Working RGB: sRGB



## 2) File Export PDF (Print)



#### 3) General



## 4) Compression



### 5) Output



# THE PROOF: Image, Box, Text are "DeviceRGB" the profiles were not "included"

See Output #5 Profile Inclusion Policy: "Include Tagged Source Profiles" (clearly not happening).



test by G BALLARD: www.gballard.net March 13, 2013