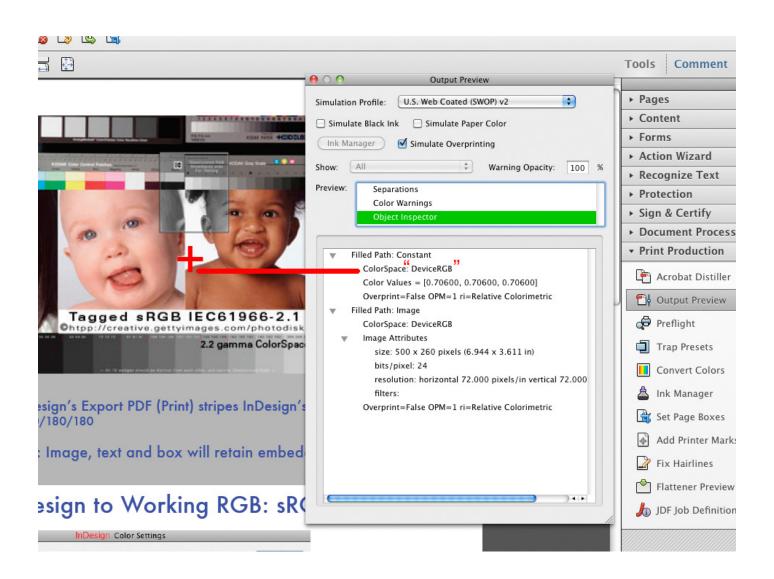

# THE PROOF: Image, Box, Text are "DeviceRGB" the profiles were not "included"

See Output #5 Profile Inclusion Policy: "Include Tagged Source Profiles" (clearly not happening).

test by G BALLARD: www.gballard.net March 13, 2013