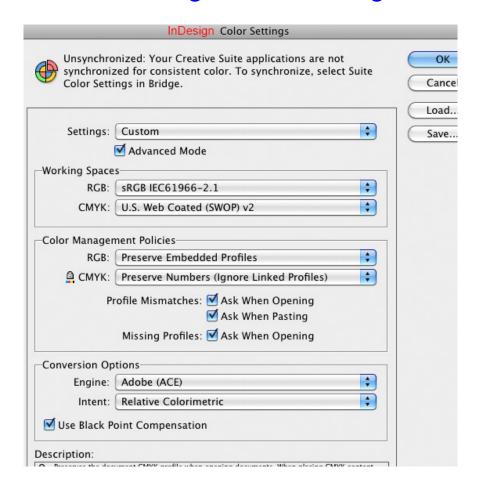

sRGB text: 0/0/255

Test to prove InDesign's Export PDF (Print) strips InDesign's Embedded Profile

despite Output: "Include Tagged Source Profiles."

sRGB box filled: 180/180/180

Expected results: Image, text and box will retain embedded profile on Export (but profiles were stripped as proved #6 screenshot).

#### 1) Set InDesign to Working RGB: sRGB



## 2) File Export PDF (Print)



#### 3) General



## 4) Compression



### 5) Output



# THE PROOF: Image, Box, Text are "DeviceRGB" the profiles were not "included"

See Output #5 Profile Inclusion Policy: "Include Tagged Source Profiles" (clearly not happening).



test by G BALLARD: www.gballard.net March 13, 2013