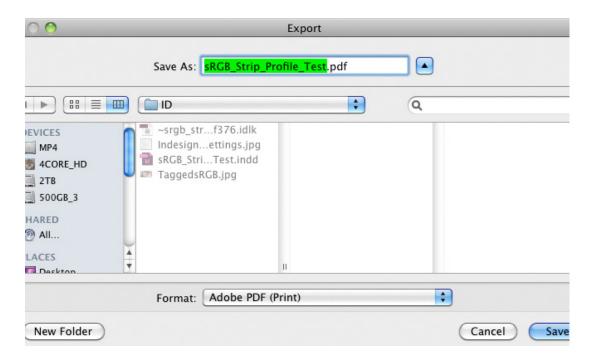

sRGB text: 0/0/255

Test to prove InDesign's Export PDF (Print) strips InDesign's Embedded Profile

despite Output: "Include Tagged Source Profiles."

sRGB box filled: 180/180/180

Expected results: Image, text and box will retain embedded profile on Export (but profiles were stripped as proved #6 screenshot).

#### 1) Set InDesign to Working RGB: sRGB



## 2) File Export PDF (Print)



#### 3) General



## 4) Compression



### 5) Output



# THE PROOF: Image, Box, Text are "DeviceRGB" the profiles were not "included"

See Output #5 Profile Inclusion Policy: "Include Tagged Source Profiles" (clearly not happening).



test by G BALLARD: www.gballard.net March 13, 2013