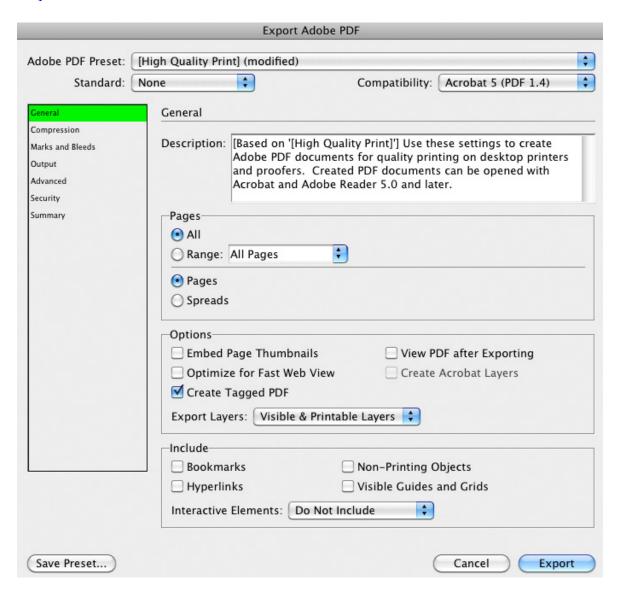

sRGB text: 0/0/255

Test to prove InDesign's Export PDF (Print) strips InDesign's Embedded Profile

despite Output: "Include Tagged Source Profiles."

sRGB box filled: 180/180/180

Expected results: Image, text and box will retain embedded profile on Export (but profiles were stripped as proved #6 screenshot).

#### 1) Set InDesign to Working RGB: sRGB



## 2) File Export PDF (Print)



#### 3) General



## 4) Compression



### 5) Output



# THE PROOF: Image, Box, Text are "DeviceRGB" the profiles were not "included"

See Output #5 Profile Inclusion Policy: "Include Tagged Source Profiles" (clearly not happening).



test by G BALLARD: www.gballard.net March 13, 2013